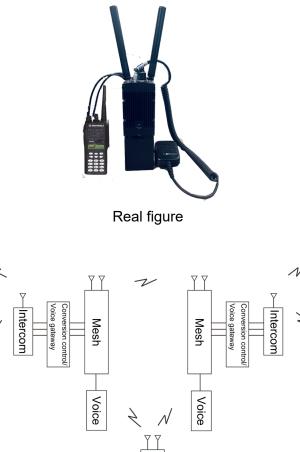

## **Mesh Wide-band And Narrow-band Intercom Radio**

Mesh wide-band and narrow-band intercom radio integrated radio, through audio conversion, transceiver mutual control or voice gateway, realizes the interconnection between different intercom equipment, such as narrowband intercom system(push to talk over ), and Mesh ad hoc network.

## **Features:**

- MimoMesh/SmartMesh/NBMesh series mesh adio, built-in conversion module or voice gateway
- Can interconnect with all different frequency bands (HF/VHF/UHF, etc.), different technologies (analog/digital/ trunking), different standards (DMR/PDT/ public network, etc.), different manufacturers of walkie-talkies(PTT)/ vehicle-based/repeater and other narrowband voice intercom devices
- One-point interconnection, all mesh radios and corresponding intercom systems, intercom (push to talk over eachother)
- Multi-point interconnection, multi-area narrowband intercom system, through Mesh ad hoc network, networking intercom (push to talk over eachother)