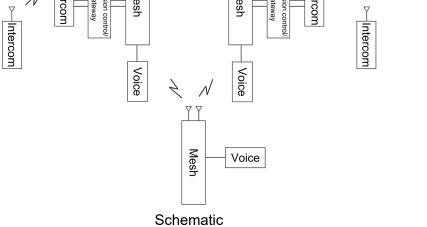

## **Mesh Wide-band And Narrow-band Intercom Radio**

Mesh wide-band and narrow-band intercom radio integrated radio, through audio conversion, transceiver mutual control or voice gateway, realizes the interconnection between different intercom equipment, such as narrowband intercom system(push to talk over ), and Mesh ad hoc network.

## **Features:**

- MimoMesh/SmartMesh/NBMesh series mesh adio, built-in conversion module or voice gateway
- Can interconnect with all different frequency bands (HF/VHF/UHF, etc.), different technologies (analog/digital/ trunking), different standards (DMR/PDT/ public network, etc.), different manufacturers of walkie-talkies(PTT)/ vehicle-based/repeater and other narrowband voice intercom devices
- One-point interconnection, all mesh radios and corresponding intercom systems, intercom (push to talk over eachother)
- Multi-point interconnection, multi-area narrowband intercom system, through Mesh ad hoc network, networking intercom (push to talk over eachother)