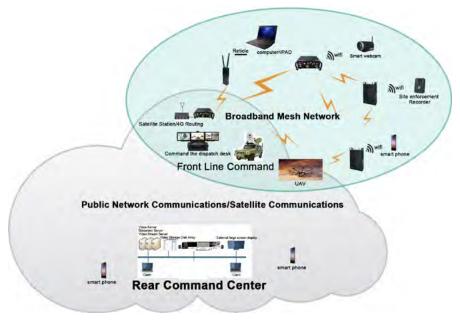

## **Mesh Heterogeneous Internet Gateway Radio**

Mesh Heterogeneous internet gateway radio integrates broadband Mesh AD hoc network, 3G/4G/5G router, 4G LTE and WiFi AP to realize interconnection between broadband AD hoc network, 4G public network and LTE private network, heterogeneous networking between space and earth.