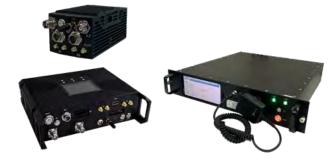

Handheld/Vehicle/Standard Rack Mesh Heterogeneous Internet Gateway Radio (Mesh+4G/5G Router+Fiber MODEM)

## **Features:**

- MimoMesh/SmartMesh 2W×2/10W×2 vehicle radio, 3G/4G/5G, 4G LTE, 2.4G/5.8G WiFi AP, Optical port ×2
- Flexible networking, rapid deployment. Built-in lithium battery, the use time is more than 6 hours
- One-button boot, no need to configure and change parameters, convenient operation and maintenance, waterproof, dustproof and shockproof, IP66
- With a display screen, you can view the device status, link status, and straight-line distance with the adjacent base station or terminal. Quick configuration is supported by buttons on the screen